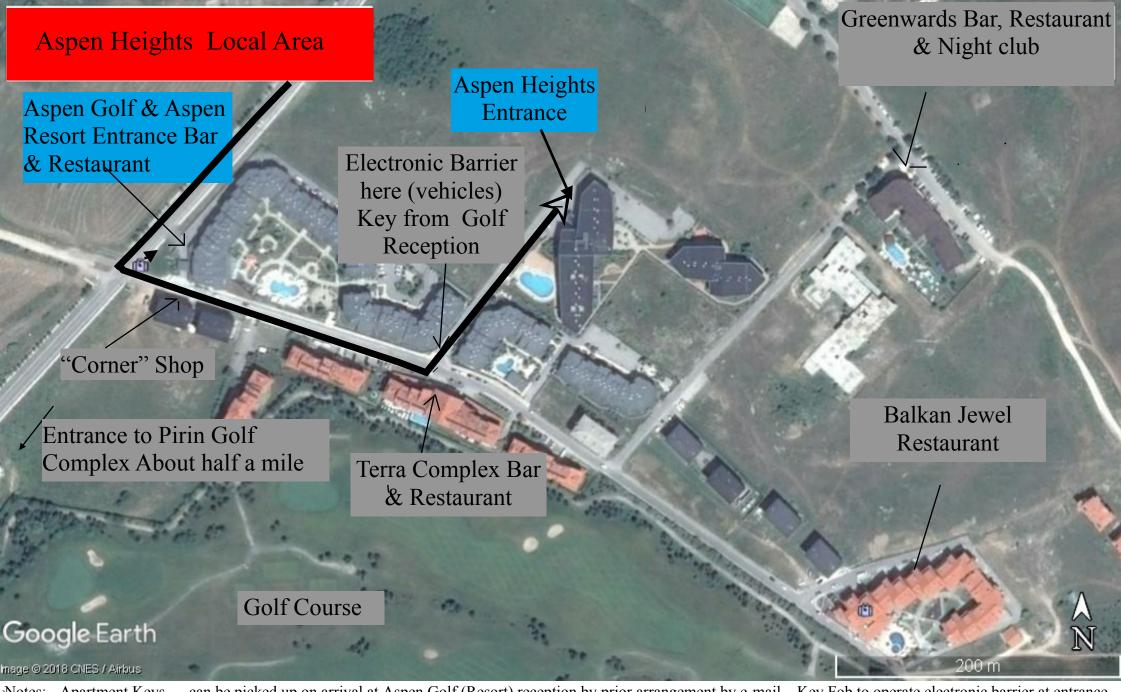

Notes;- Apartment Keys ... can be picked up on arrival at Aspen Golf (Resort) reception by prior arrangement by e-mail. Key Fob to operate electronic barrier at entrance to Heights (vehicle access) can be also obtained at reception for a small deposit. Corner shop opposite Aspen Resort entrance good for milk bread etc. Liddles in Razlog best for bigger shop. Terra Complex nearest restaurant/ bar, just opposite electronic barrier for Heights is nearest bar /restaurant. Pirin Golf Resort (continue up towards mountains about half a mile to entrance also good for food. Queens Bar, Pirin Hotel and Golf Club, total distance about one mile to "Downtown"